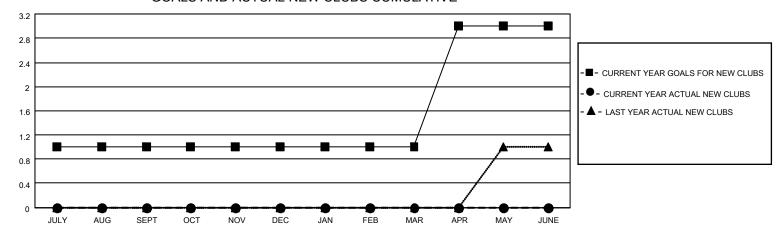

### District 16 N

| Clubs         |               |             |               | Members               |                          |                         |                                                    |  |
|---------------|---------------|-------------|---------------|-----------------------|--------------------------|-------------------------|----------------------------------------------------|--|
|               | RESULTS FOR   | R 2020-2021 |               | RESULTS FOR 2020-2021 |                          |                         |                                                    |  |
| QUARTER       | NEW CLUB GOAL | NEW CLUBS   | DROPPED CLUBS | QUARTER MEN           | /IBER GROWTH NET<br>GOAL | MEMBER GROWTH<br>ACTUAL | DROPPED<br>MEMBERS ACTUAL<br>(including transfers) |  |
| JULY/AUG/SEPT | 1             | 0           | 1             | JULY/AUG/SEPT         | 8                        | 9                       | 30                                                 |  |
| OCT/NOV/DEC   | 0             | 0           | 0             | OCT/NOV/DEC           | 25                       | 5                       | 3                                                  |  |
| JAN/FEB/MAR   | 0             | 0           | 0             | JAN/FEB/MAR           | 10                       | 0                       | 0                                                  |  |
| APR/MAY/JUNE  | 2             | 0           | 0             | APR/MAY/JUNE          | 20                       | 0                       | 0                                                  |  |

### GOALS AND ACTUAL NEW CLUBS CUMULATIVE