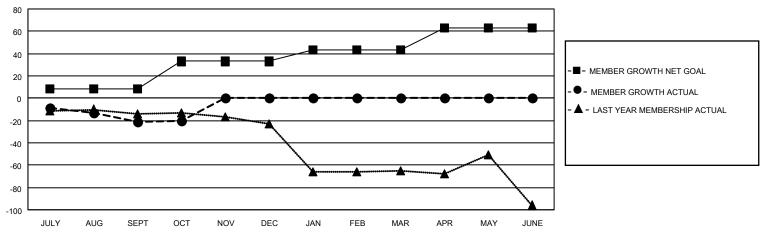

### District 16 N

| Clubs         |               |             |               | Members               |                          |                         |                                                    |  |
|---------------|---------------|-------------|---------------|-----------------------|--------------------------|-------------------------|----------------------------------------------------|--|
|               | RESULTS FOR   | R 2020-2021 |               | RESULTS FOR 2020-2021 |                          |                         |                                                    |  |
| QUARTER       | NEW CLUB GOAL | NEW CLUBS   | DROPPED CLUBS | QUARTER MEN           | /IBER GROWTH NET<br>GOAL | MEMBER GROWTH<br>ACTUAL | DROPPED<br>MEMBERS ACTUAL<br>(including transfers) |  |
| JULY/AUG/SEPT | 1             | 0           | 1             | JULY/AUG/SEPT         | 8                        | 9                       | 30                                                 |  |
| OCT/NOV/DEC   | 0             | 0           | 0             | OCT/NOV/DEC           | 25                       | 5                       | 3                                                  |  |
| JAN/FEB/MAR   | 0             | 0           | 0             | JAN/FEB/MAR           | 10                       | 0                       | 0                                                  |  |
| APR/MAY/JUNE  | 2             | 0           | 0             | APR/MAY/JUNE          | 20                       | 0                       | 0                                                  |  |

#### GOALS AND ACTUAL MEMBERS CUMULATIVE

| DROPPED CLUBS: 1          |    | 6 CLUBS OF 60 ADDED 1 OR MORE | GENDER DISTRIBUTION             |              |     |
|---------------------------|----|-------------------------------|---------------------------------|--------------|-----|
|                           |    | NEW MEMBERS                   | MALE                            | 953 (72.36%) |     |
|                           |    |                               | FEMALE                          | 364 (27.64%) |     |
| DROPPED MEMBERS           |    |                               |                                 | ,            |     |
| DECEASED                  | 2  | CLICK HERE FOR CUMULATIVE     | TOTAL FAMILY UNIT MEMBERS       |              | 212 |
| CLUB CANCELLED 0 OTHER 31 |    | MEMBERSHIP DATA               |                                 |              | 444 |
|                           |    |                               | FAMILY MEMBERS PAYING HALF DUES |              | 111 |
| TOTAL                     | 33 |                               | 5023                            |              |     |